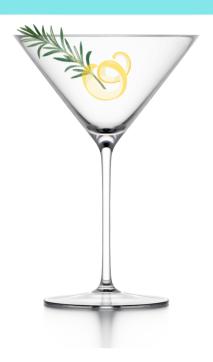

#### **BUONA MARTINI**

Our signature cocktail. Absolut Pear Vodka, fresh lemon, simple syrup, fresh rosemary sprig, chilled, served in a martini glass 14